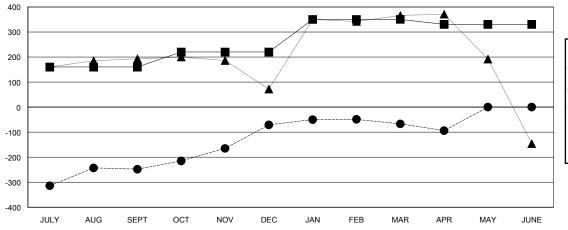

## GOALS AND ACTUAL MEMBERS CUMULATIVE

MEMBERSHIP DATA

٦٢

| -■- NEW MEMBER GROWTH NET GOAL    |
|-----------------------------------|
| - ● - NEW MEMBER GROWTH ACTUAL    |
| - ▲ - LAST YEAR MEMBERSHIP ACTUAL |
|                                   |
|                                   |
|                                   |