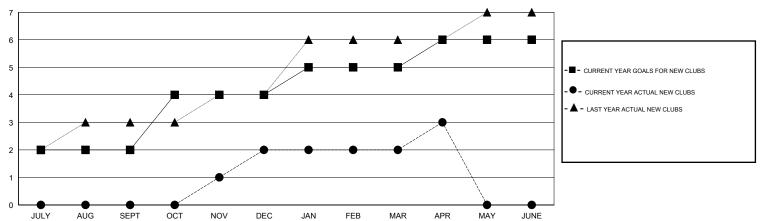

## MONTHLY MEMBERSHIP PROGRESS REPORT

District 324B1

Results as of: 4/30/2017





## GOALS AND ACTUAL NEW CLUBS CUMULATIVE



## GOALS AND ACTUAL MEMBERS CUMULATIVE



MEMBERSHIP DATA

٦٢

| -■- NEW MEMBER GROWTH NET GOAL    |
|-----------------------------------|
| - ● - NEW MEMBER GROWTH ACTUAL    |
| - ▲ - LAST YEAR MEMBERSHIP ACTUAL |
|                                   |
|                                   |
|                                   |

| DROPPED CLUBS: 0 |     |
|------------------|-----|
| DROPPED MEMBERS  |     |
| DECEASED         | 24  |
| CLUB CANCELLED   | 0   |
| OTHER            | 644 |
| TOTAL            | 668 |

| 74 CLUBS OF 91 ADDED 1 OR MORE NEW MEMBERS | GENDER DISTRIBUTION |                                  |       |
|--------------------------------------------|---------------------|----------------------------------|-------|
|                                            | MALE<br