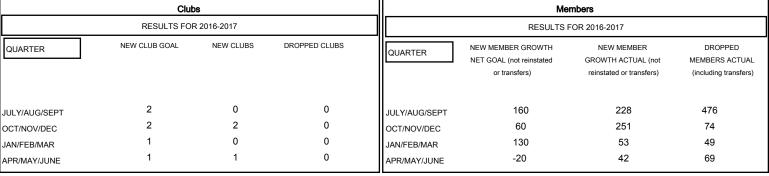

| DROPPED CLUBS: 0 |     |
|------------------|-----|
| DROPPED MEMBERS  |     |
| DECEASED         | 24  |
| CLUB CANCELLED   | 0   |
| OTHER            | 644 |
| TOTAL            | 668 |

| 74 CLUBS OF 91 ADDED 1 OR MORE NEW MEMBERS | GENDER DISTRIBUTION |                                  |       |
|--------------------------------------------|---------------------|----------------------------------|-------|
|                                            | MALE<br>FEMALE      | 4,187 (70.64%)<br>1,740 (29.36%) |       |
| CLICK HERE FOR CUMULATIVE                  | TOTAL FAMILY UNIT   | MEMBERS                          | 3,329 |